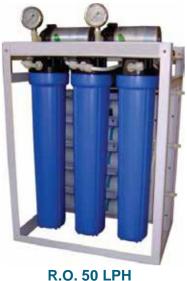

#### Category wise we have divided the plants into three categories:

LCPs comes with a limited purification

LCP (Low Capacity Plant):

capacity of 25 - 100 Ltr. per hour. This plants are suitable for various institutions like School & Colleges, Hospitals, Offices, Restaurants etc. This budget plants comes with minimum investment and less maintenance cost.