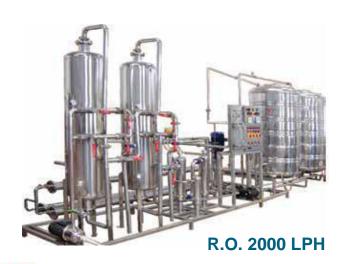

#### MCP (Medium Capacity Plant):

MCPs falls under the category of Commercial Plants. It has multiple usage in different industries. This plants are suitable for Small Scale Packaged-water Industry, Food Processing Units, Apartments, School & Colleges etc. MCPs comes with a purification capacity of 100 - 2000 Ltr. per hour. This plants are popular for its robust built-quality and heavy duty performance.