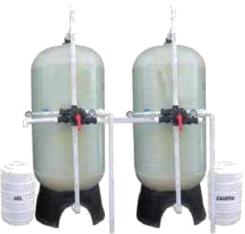

## **DM Plants**

Our array of DM Plants is assembled using Two Bed Water Deionizer and helps in eliminating minerals from water to purify it. These plants consist of FRP/MS Rubber lined pressure vessels that are connected in the form of a series using internal fittings. The first unit of these plants has high capacity, strong acidication that replaces positive ions of salt with hydrogen ions, resulting in the formation of varied respective acids.

**DM PLANT 2000 LPH** 

**SOFTNER PLANT 2000 LPH** 