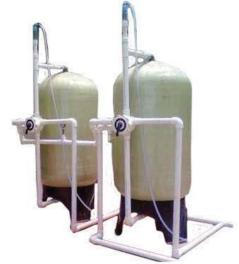

### **Water Softener Plants**

Unilax Water Softener Plants are used in various industries for deferent kinds of applications.

These products are capable of removing calcium and magnesium ions from water and are available with multiports.

We also offer customization of these products as per the requirements of the clients. These are very attractive compact in size and available at reasonable rates.