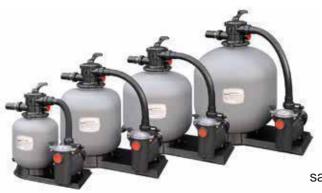

## **Water Treatment Solution for Swimming Pool**

Unilax Swimming Pool Filtration system is precisely designed and made of high quality components.

Offered plant is availed in a variety of specifications to choose from. In a step by step process it retreats the water in a swimming pool by iron removal, water softening, carbon filtration and chlorine dozing.

This maintains the pH level and makes the pool biologically safe by removing Bacteria, Viruses, Algae and other Pathogens.

FILTRATION PLANT FOR SWIMMING POOL