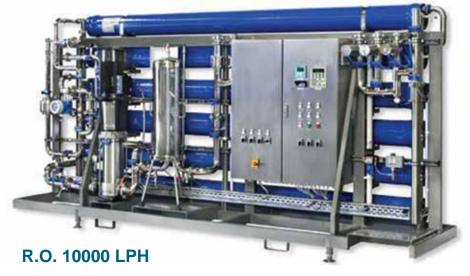

#### **HCP (High Capacity Plant):**

HCPs are the Permium BIS standard Industrial R.O. Plant with a purification capacity of above 2000 Ltr. per hour. HCPs are precisely designed, made with high grade stainless steel / FRP and high quality components. This plants are mainly installed for packaged drinking water projects.