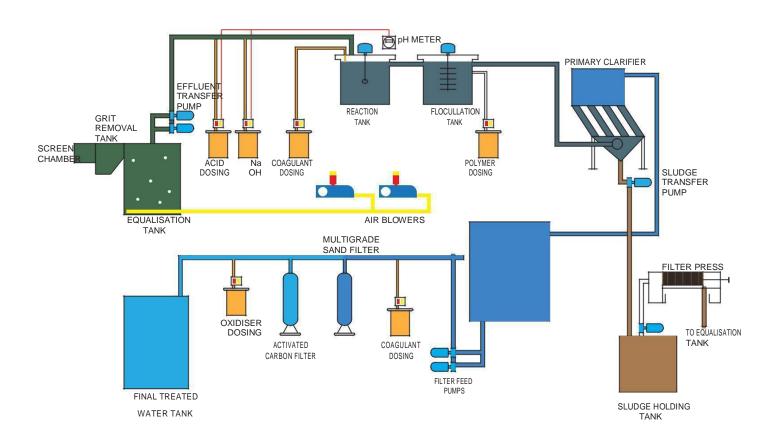

advanced physico-chemical treatment processes with tertiary polishing system for the removal of organic,

inorganic, oil and grease, heavy metals & suspended solids.

Our methodology: We analyze the effluent samples for different effluent parameters as per nature and compositions, carry out the treatability studies by using different methods checking techno-commercial Feasibility and then design treatment schemes, process accordingly to suit the purpose and need.



Our ETP systems are very compact, tailor made designs, portable, required very less foot-print to accommodate, energy efficient. The up-gradation, modification in the existing ETP system is possible to achieve desired limiting standard laid down by the Pollution Control Board (PCB).

#### **TYPICAL FLOW SHEET DIAGRAM - ETP**





## UNILAX INDUSTRIES PVT. LTD.

Water & Waste Treatment Division

Office Address: 58, Metcalfe Street, 2nd Floor, Room No.- 2B, Kolkata - 700013

+91-33- 4003-5033, +91 9830049878, +91 7003675035 (H.O.)

24X7 Helpline 9830049878