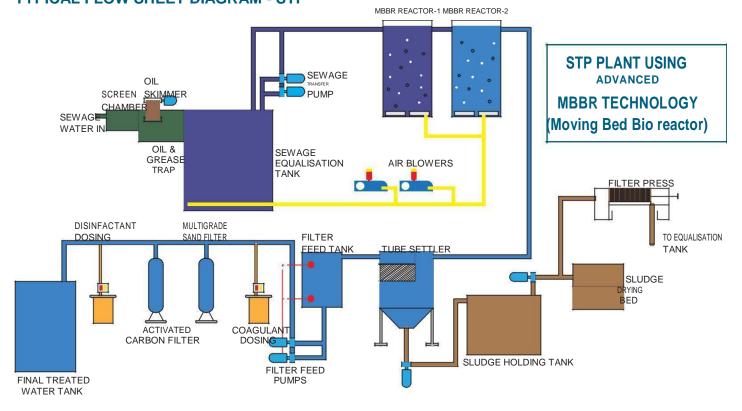

#### **TYPICAL FLOW SHEET DIAGRAM - STP**

Principle of Treatment: Its working on the principle of Aerobic Treatment with the help of aerobic bacteria, which is most conventional and proven method throughout the world.